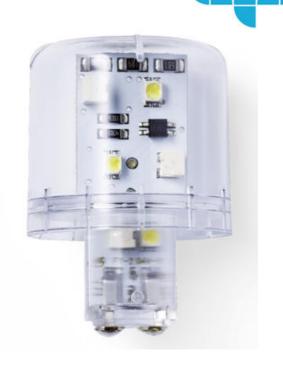

## LED bulb

High light output - high-power LEDs: up to 200 lm/W, standard LEDs: up to 50 lm/W. LED brightness is reduced only very slightly with coloured lenses as a result of narrow spectrum. Low energy consumption.

Very long service life - up to 100,000 hours. Full resistance to vibrations, impact, shocks, etc.